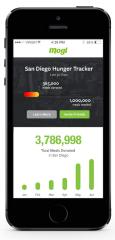

### **How to Mogl**

3 Steps to Fight Hunger

Use your Eagle CU debit and/or credit card to pay at participating restaurants.

Earn 10% cash-back, then choose how much to donate to your local food bank.

Track the fight against hunger in your city.

## How much of the money that I donate goes to my local food bank?

100% of the money you donate goes directly to efforts in fighting hunger. 90% to your local food bank, and 10% to Virgin Unite, the independent charitable arm of the Virgin Group. These donations will go towards finding sustainable and profitable solutions to the world's hunger problem. See, you are part of a monumental movement. Nice job!