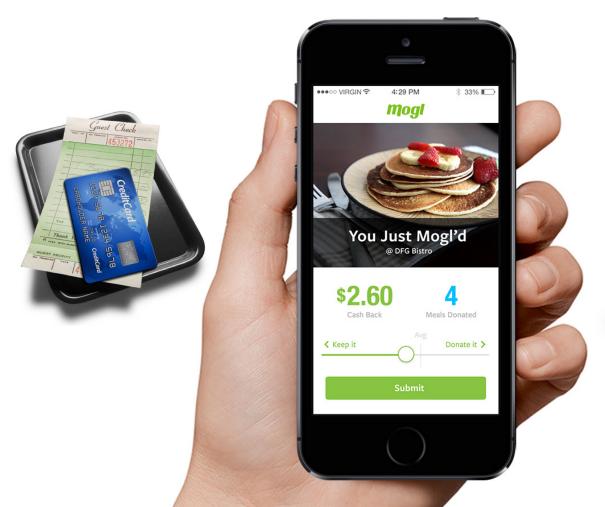

### **How to Mogl**

3 Steps to Fight Hunger

Use your Eagle CU debit and/or credit card to pay at participating restaurants.

Earn 10% cash-back, then choose how much to donate to your local food bank.

Track the fight against hunger in your city.

## How long does it take for a my cash back to show up in my Mogl account?

10% cash-back from the restaurant can take up to 7 days from date of purchase to show up in your Mogl account.

## How much of the money that I donate goes to my local food bank?

100% of the money you donate goes directly to efforts in fighting hunger. 90% to your local food bank, and 10% to Virgin Unite, the independent charitable arm of the Virgin Group. These donations will go towards finding sustainable and profitable solutions to the world's hunger problem. See, you are part of a monumental movement. Nice job!