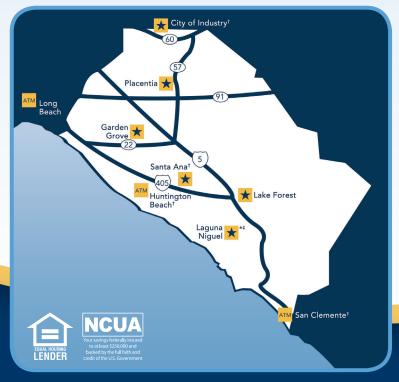

# Branch Locations and Operating Hours

#### **LAKE FOREST**

23021 LAKE CENTER DR.

Mon - Thurs: 9 am - 5 pm Fri: 9 am - 6 pm Sat: 9 am - 2 pm

#### **GARDEN GROVE**

12934 HARBOR BLVD.

Mon - Thurs: 9 am - 5 pm Fri: 9 am - 6 pm Sat: 9 am - 2 pm

#### **PLACENTIA**

781 KIMBERLY AVE. Mon - Thurs: 9 am - 5 pm Fri: 9 am - 6 pm Sat: 9 am - 2 pm

#### **CITY OF INDUSTRY**†

15421 GALE AVE. Mon - Fri: 7 am - 5 pm

#### **LAGUNA NIGUEL**\*

24000 AVILA RD. Mon - Fri: 9 am - 1:15 pm and 2 pm - 4:30 pm

#### SANTA ANA†

3101 WEST SUNFLOWER AVE. Mon - Fri: 7 am - 5 pm